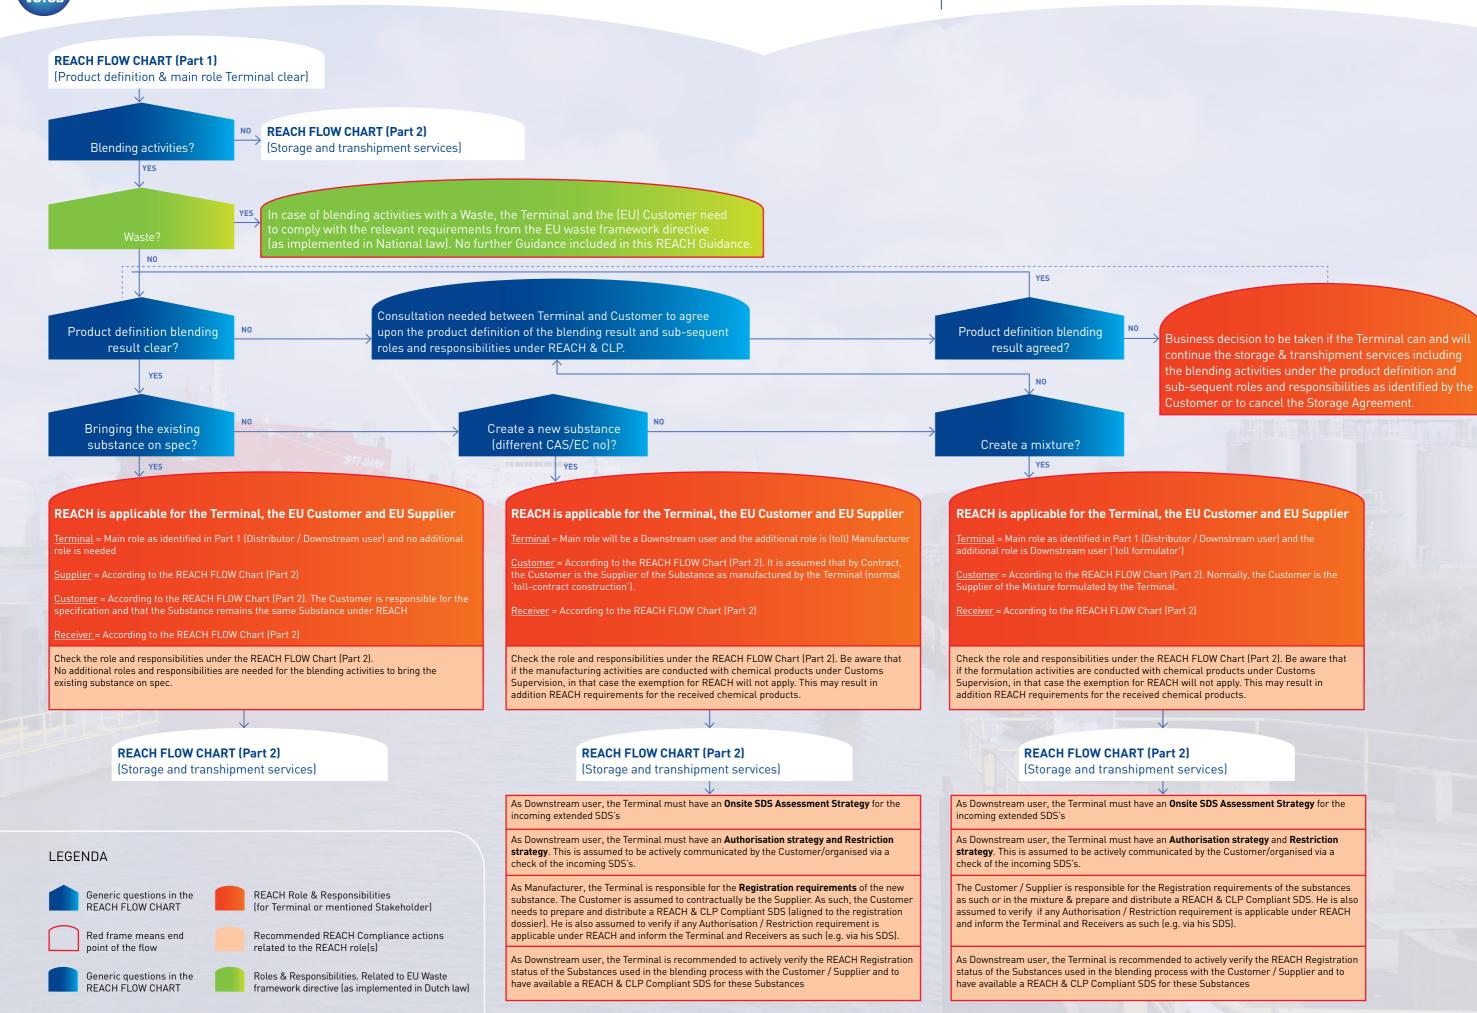

## REACH FLOW CHART (Part 3)

Business scenario 2 - blending activities

## **REACH FLOW CHART (Part 3)**

Business scenario 2 - blending activities